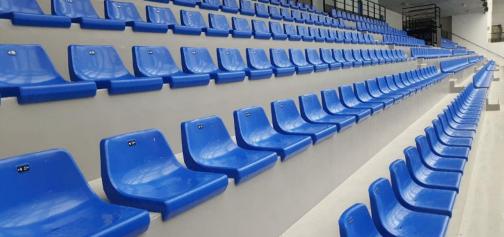

## Description

Shell seat with medium-height backrest, for conventional narrow tread grandstands, or multipurpose sports venues. Compatible for install at dismountable or telescopic bleachers. Manufactured in copolymer polypropylene, UV stabilized, shiny surface, sealed around the whole of its perimeter to prevent dirt from accumulating inside the seat, easy cleaning. Rounded front edge of the seat to improve its comfort.