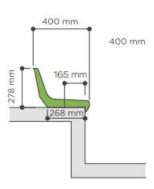

#### **Dimensions**

Width: 420 mm

Depth: 400 mm

Distance between axes: minimum 450 mm

Backrest height: 278 mm