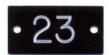

#### **NUMBERING (Optional)**

Aluminium numbering plate fixed with 2 rivets. 40x20x0,60 mm