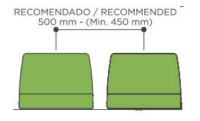

#### **Dimensions**

Width: 420 mm

Depth: 400 mm

Distance between axes: minimum 450 mm

Backrest height: 278 mm