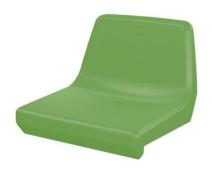

## Description

Shell seat with medium-height backrest, for conventional narrow tread grandstands, or multipurpose sports venues. Compatible for install at dismountable or telescopic bleachers. Manufactured in copolymer polypropylene, UV stabilized, shiny surface, sealed around the whole of its perimeter to prevent dirt from accumulating inside the seat, easy cleaning. Rounded front edge of the seat to improve its comfort.