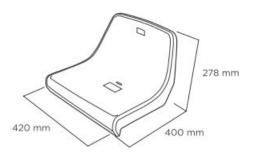

#### **Dimensions**

Width: 420 mm

Depth: 400 mm

Distance between axes: minimum 450 mm

Backrest height: 278 mm