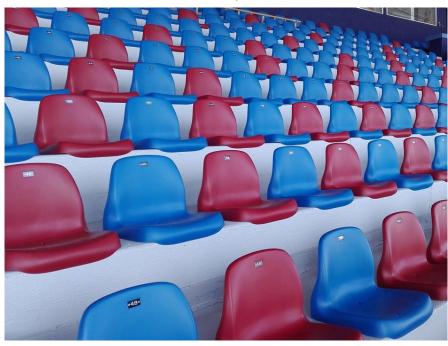

## Description

Shell seat with high backrest of 350 mm, according to UEFA/FIBA recommendations for UEFA competitions. Manufactured in copolymer polypropylene, UV stabilized, textured matte surface, sealed around the whole of its perimeter to prevent dirt from accumulating inside the seat, easy cleaning. Rounded front edge of the seat to improve its comfort.

#### **Dimensions**

Width: 435 mm

Depth: 400 mm

Distance between axes: minimum 450 mm

Backrest height: 350 mm