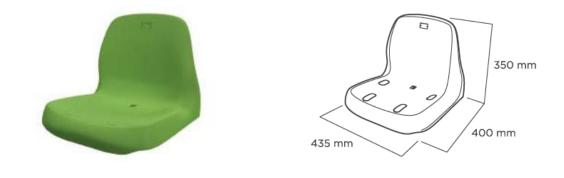

## Description

Shell seat with high backrest of 350 mm, according to UEFA/FIBA recommendations for UEFA competitions. Manufactured in copolymer polypropylene, UV stabilized, textured matte surface, sealed around the whole of its perimeter to prevent dirt from accumulating inside the seat, easy cleaning. Rounded front edge of the seat to improve its comfort.

#### **Dimensions**

Width: 435 mm

Depth: 400 mm

Distance between axes: minimum 450 mm

Backrest height: 350 mm