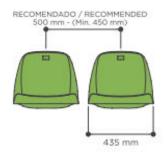

#### **Dimensions**

Width: 435 mm

Depth: 400 mm

Distance between axes: minimum 450 mm

Backrest height: 350 mm