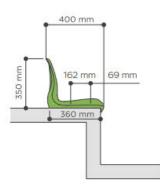

## Description

Shell seat with high backrest of 350 mm, according to UEFA/FIBA recommendations for UEFA competitions. Manufactured in copolymer polypropylene, UV stabilized, textured matte surface, sealed around the whole of its perimeter to prevent dirt from accumulating inside the seat, easy cleaning. Rounded front edge of the seat to improve its comfort.

Fixing with four anchoring points mounted directly on step.

Optional metallic brackets are made in cold laminated steel tube S-275-JR and/or S-235-JR, hot galvanized at 450° (option cataphoretic + powder paint coating). Also, as an option, fiberglass riser brackets are available. (For brackets information, please contact commercial department).

#### **Dimensions**

Width: 435 mm

Depth: 400 mm

Distance between axes: minimum 450 mm

Backrest height: 350 mm