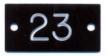

#### NUMBERING (Optional)

• Aluminium numbering plate fixed with 2 rivets. 40x20x0,60 mm